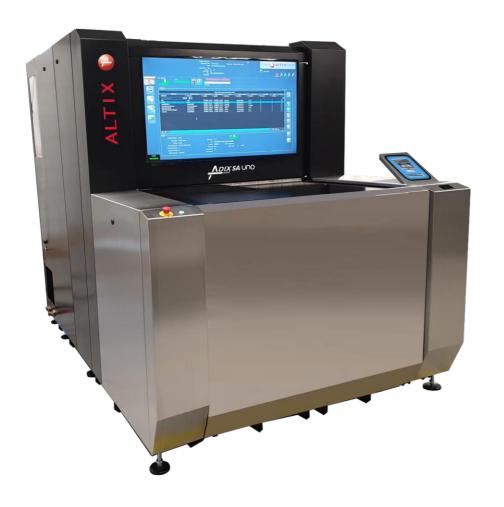

# ADIX SA UNO

### **DIRECT IMAGING**

Designed by Altix- Adix SA uno - EN - y 25 / w 08 - All data mentioned on this documentare not contractual and may be changed at anytime

#### ADIX SA UNO PCB, Chemical Etching, FPCB/ FLEX, Touch Panel **Applications** From 250 x 250 mm up to 635 x 762 mm | From 10"x10" up to 25"x30" Resolution down to: 15µm | 0.6mil L&S Resolution Min Dam size: 25 μm | 1mil ±8μm | ±0.3mil (Image to Panel Registration) Registration ±12µm | ±0.5mil (Side to Side Registration) With 4 Heads: 125 sides/hour with 30mJ/cm2 resist for 305 x 457mm (12"x 18") **Throughput** Data preprocessing in hidden time + High UV Power with 4 LEDs per Photo Head **SKATE**: Offline machine set-up job preparation – Reduce operator mistakes **Smart** Smart Automation: Multiple jobs management | Direct & easy machine access for SA mode **Features** Advanced Vision Software: High accuracy and reliable target detection Missing or damaged target management