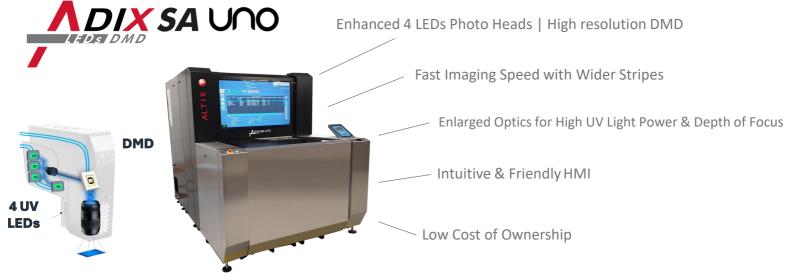

#### ADIX SA UNO PCB, Chemical Etching, FPCB/ FLEX, Touch Panel **Applications** From 250 x 250 mm up to 635 x 762 mm | From 10"x10" up to 25"x30" Resolution down to: 15µm | 0.6mil L&S Resolution Min Dam size: 25 μm | 1mil ±8μm | ±0.3mil (Image to Panel Registration) Registration ±12µm | ±0.5mil (Side to Side Registration) With 4 Heads: 125 sides/hour with 30mJ/cm2 resist for 305 x 457mm (12"x 18") **Throughput** Data preprocessing in hidden time + High UV Power with 4 LEDs per Photo Head **SKATE**: Offline machine set-up job preparation – Reduce operator mistakes **Smart** Smart Automation: Multiple jobs management | Direct & easy machine access for SA mode **Features** Advanced Vision Software: High accuracy and reliable target detection Missing or damaged target management

Unique Features

#### **Unique Panel Holding**

Fully automated bar clamping and vacuum table for securing panels thicknesses, effectively counteracting warp and twist

#### **Highest Image Quality**

±8mm high dynamic autofocus and up to ±150μm depth of focus to overcome uneven topography surfaces

Manufacturing, Sales & Service: Altix France – HQ Email: sales@altix.fr Asia: