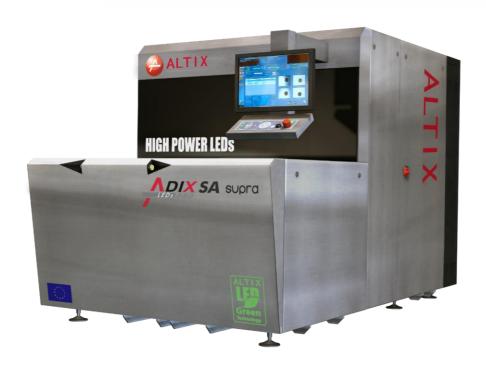

# DIX SA SUPRO

### **ADIX SA** supra

| <b>AUN SA</b> Supra     |                                                                                                                                                                                                                           |     |
|-------------------------|---------------------------------------------------------------------------------------------------------------------------------------------------------------------------------------------------------------------------|-----|
| Applications            | IC Substrate   Advanced Packaging   HDI   Advanced Flex   Thin Film Supports Flip-Chip BGA, Flip-Chip CSP & Modules manufacturing applications Support FOPLP (Fan Out Panel Level packaging)   RDL (Redistribution layer) |     |
| Material                | Panel Substrate & Glass Carrier: Up to 600x600mm   23.6"x23.6" Wafer: Up to 300mm Thickness: Up to 4mm   0.157"                                                                                                           |     |
| Resolution<br>Alignment | Line: 8μm   0.3mil – Pitch: 20μm   0.8 mil – SRO/Dam: 30μm   1.2 mils Image to Panel: ±7μm   ±0.3mil                                                                                                                      |     |
| Throughput              | 46 sides/hour with 30mJ/cm2 resist for 600x600mm (23.6"x 23.6") [6 PH] Data preprocessing in hidden time + High UV Power with 4 LEDs per PH                                                                               | 300 |
| Smart                   | SKATE: Offline machine set-up: Job preparation – Reduce operator mistakes.  Smart Automation: Multiple-job management   Direct & easy access to                                                                           |     |