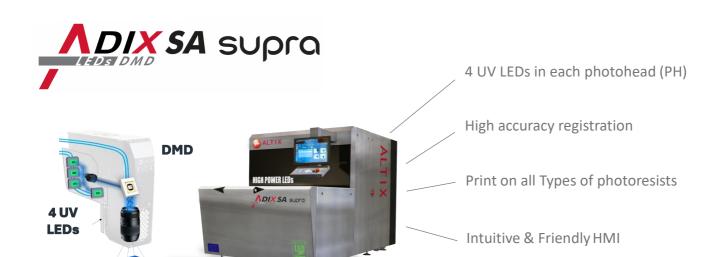

## ADVANCED DIRECT MAGING by ALTIX

# DIX SA SUPRO

### **ADIX SA** supra

| <b>AUN SA</b> Supra     |                                                                                                                                                                                                                           |     |
|-------------------------|---------------------------------------------------------------------------------------------------------------------------------------------------------------------------------------------------------------------------|-----|
| Applications            | IC Substrate   Advanced Packaging   HDI   Advanced Flex   Thin Film Supports Flip-Chip BGA, Flip-Chip CSP & Modules manufacturing applications Support FOPLP (Fan Out Panel Level packaging)   RDL (Redistribution layer) |     |
| Material                | Panel Substrate & Glass Carrier: Up to 600x600mm   23.6"x23.6" Wafer: Up to 300mm Thickness: Up to 4mm   0.157"                                                                                                           |     |
| Resolution<br>Alignment | Line: 8μm   0.3mil – Pitch: 20μm   0.8 mil – SRO/Dam: 30μm   1.2 mils Image to Panel: ±7μm   ±0.3mil                                                                                                                      |     |
| Throughput              | 46 sides/hour with 30mJ/cm2 resist for 600x600mm (23.6"x 23.6") [6 PH] Data preprocessing in hidden time + High UV Power with 4 LEDs per PH                                                                               | 300 |
| Smart                   | SKATE: Offline machine set-up: Job preparation – Reduce operator mistakes.  Smart Automation: Multiple-job management   Direct & easy access to                                                                           |     |